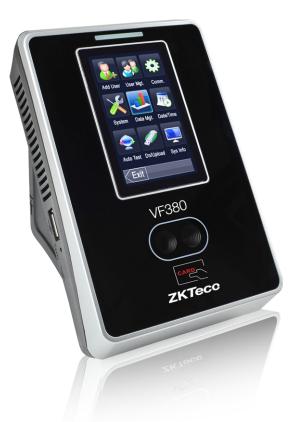

### **Product Description**

VF380 is a new generation facial identification terminal, with Face, RFID and PIN Recognition mode. With latest facial algorithm ZK Face 7.0 and large capacity ZEM810 platform, it holds 200 face templates without dividing groups, and its verification time is less than 1 Second. All setting operations are easily done on 3.0 inches TFT touch screen. The elegant and small size design can fit with your slap-up office. Have ZK Face identification system, your life will become more secure and convenient.

### **Features**

- Elegant ergonomic design.
- ▼ TCP/IP communication and USB Host.
- ✓ 3.0 inch TFT touch screen, T9 Input, 9 Digit User ID.
- Infra-red optical system enables user-identification in poorly lit environments.
- Optional Mifare card module.
- Professional facial identification algorithm.
- Includes relay for access control including time zones and groups.