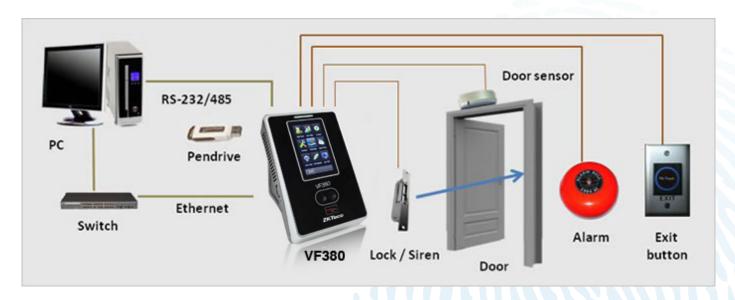

enables user-identification in poorly lit environments.
- Optional Mifare card module.
- Professional facial identification algorithm.
- Includes relay for access control including time zones and groups.





# **Specifications**

#### Capacity

Face Capacity 200(1:N) **ID** card Capacity 10000

#### Hardware

Platform Platform: ZEM810 Sensor Special Image Stereo Dual Sensor

#### Display

LED Indicator 3 Inch Touch Screen

#### **Environment**

0°-45°C Oper. Temp Oper. Humidity 20%-80%

#### **Power**

12V, DC 1.5A Power

#### Communication

TCP/IP, USB Host Comm. Port Face Algorithm ZKFace7.0 Type Verification < 1 second **Dimensions Dimensions** 104.70×160.00×36.00 mm (L x W x D) Weight

#### **Firmware**

O.S Linux ZK Time **Applications** SDK Standard SDK

# **Connectivity diagram**





sales@zktechnology.eu